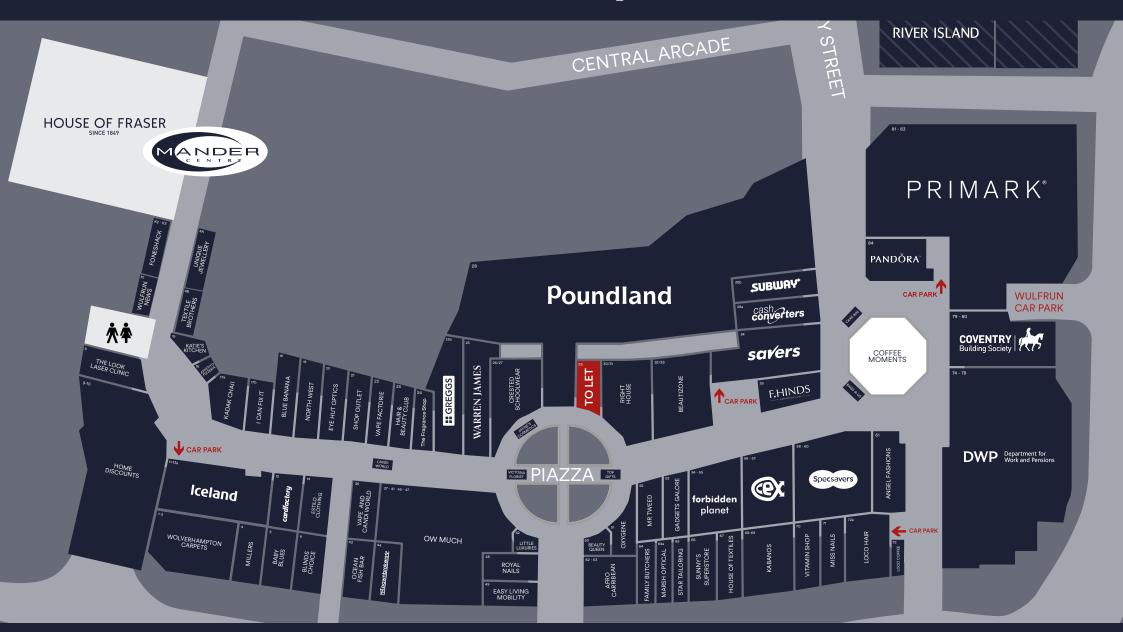

# **PARKING & TRANSPORT**

- Main line rail link through Birmingham to London
- Midland Metro link directly to Birmingham City Centre
- Close to Junction 10 of the M6 & Junction 2 of the M54
- Onsite multi-storey car park with 570 spaces