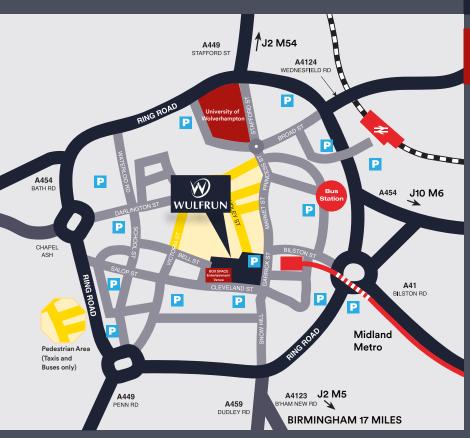

# **LOCATION - WV13HH**

The City of Wolverhampton is situated within the north western part of the West Midlands conurbation which also includes the City of Birmingham, Walsall, Dudley and Sandwell.

# **PARKING & TRANSPORT**

- Main line rail link through Birmingham to London
- Midland Metro link directly to Birmingham City Centre
- Close to Junction 10 of the M6 & Junction 2 of the M54
- Onsite multi-storey car park with 570 spaces